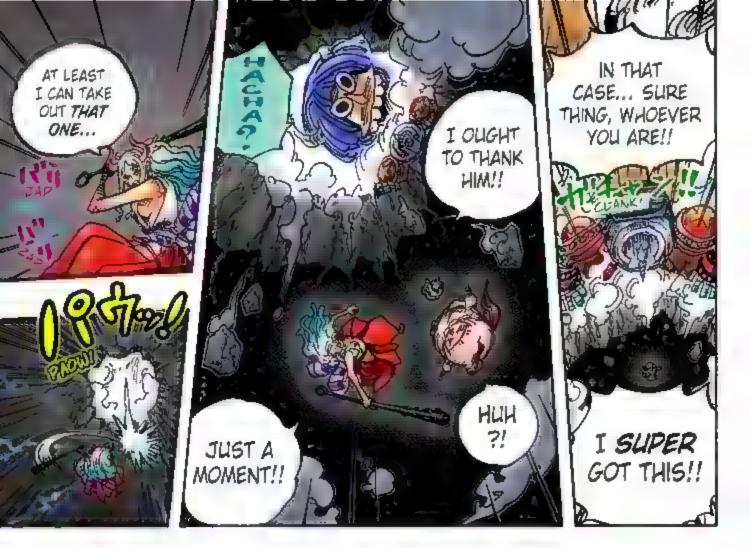

# Story . 55tb.

After two years of hard training, the Straw Hat pirates are back together, first at the Sabaody Archipelago and then through Fish-Man Island to their next stage: the New World!!

Luffy and crew ally with Momonosuke's faction in order to defeat Kaldo, one of the Four Emperors. They overcome hurdles to recruit allies for the raid, but the spy Kanjuro reveals his treachery and kidnaps Momonosuke. The allied

forces chase after him and decide to launch a sneak attack. With new powerful friends in tow, the raid on Onigashima begins!! While the Emperor's followers block the way on the Island, Kaido's daughter Yamato shows up and swears to fight on Luffy's side. The Red-Scabbards samural face off against Kaido on the roof of the castle, fighting to avenge their beloved Lord Oden. But Kaido steadily gains the upper hand... Luffy and others are heading for the roof too, but Kaido's henchman stand in their way.